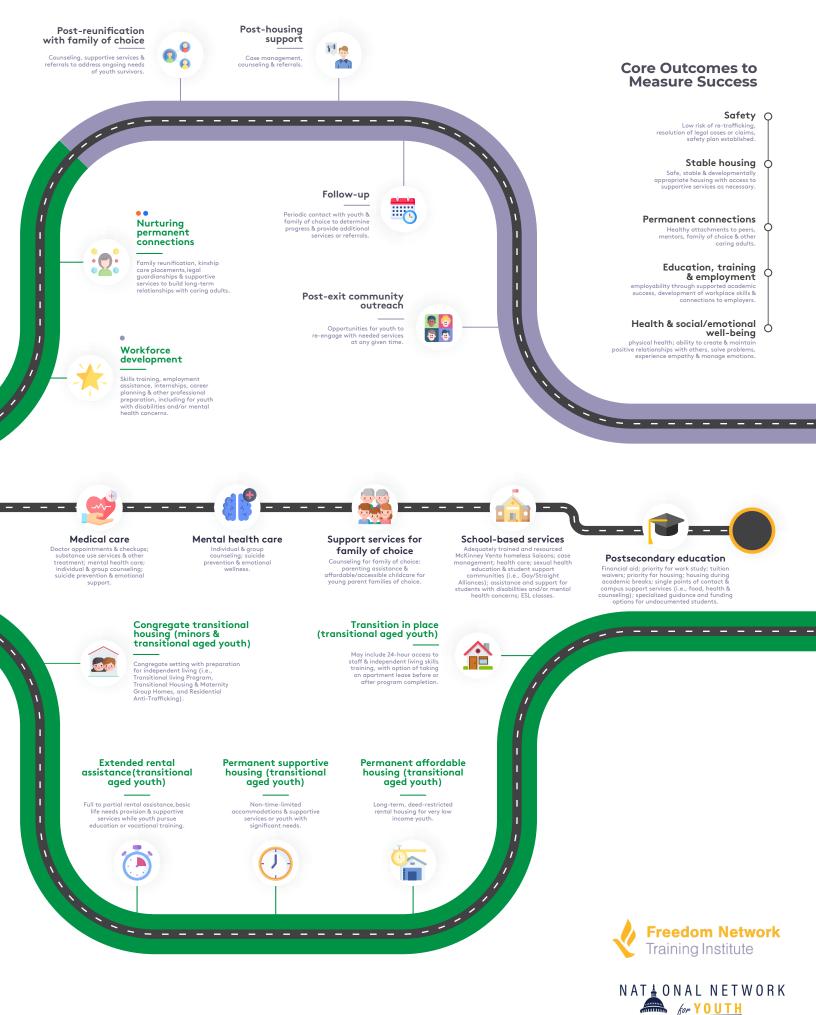

## Key

Support services or housing models that belong to one stage are dentified by one color.

Support services or housing models that belong to two or more stages are indicated by additional color-coded dots above each name that correspond to the respective Legend. Each color appears in sequential order, beginning with the stage origination.

NAT & ONAL NETWORK for YOUTH collaborate • advocate • transform