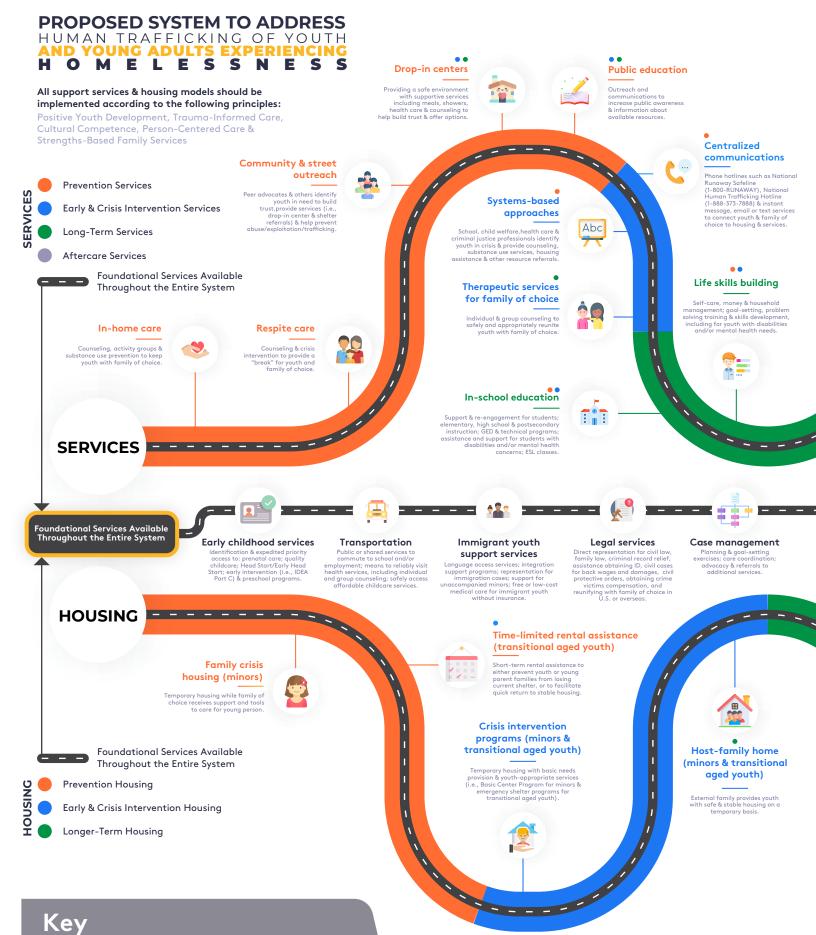

## Key

Support services or housing models that belong to one stage are dentified by one color.

Support services or housing models that belong to two or more stages are indicated by additional color-coded dots above each name that correspond to the respective Legend. Each color appears in sequential order, beginning with the stage origination.

We acknowledge that youth may have voluntary or involuntary interactions with law enforcement. Please refer to your state and the organization's mandated reporting policies for guidance on engaging law enforcement.